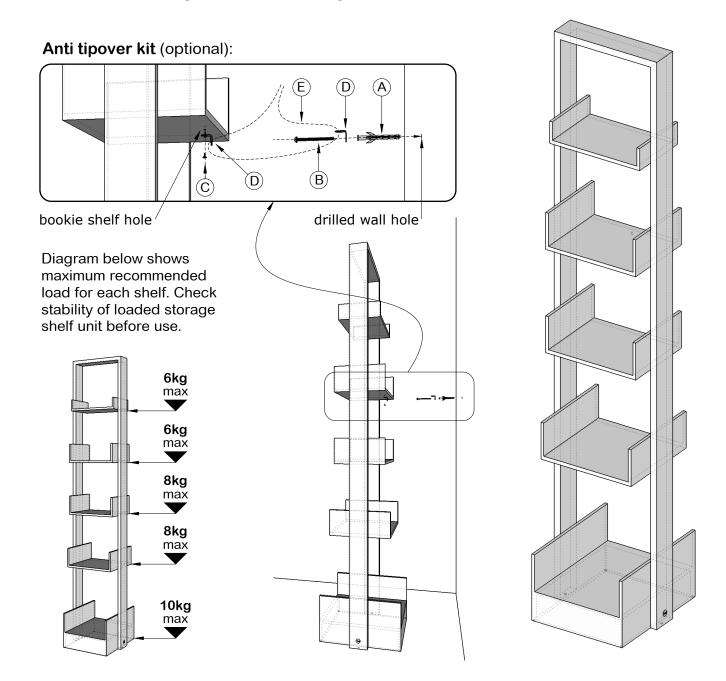

## Anti tipover kit (optional):

- (A) Wall plug x1
- (B) Wall screw x1
- \* -
- (C) Wood screw x1
- (a)
- (D) Metal corner x2
- (E)Zip band

## Tools required (optional):

Crosshead screwdriver Drill

Serious or fatal injuries can occur from furniture tipover.

To help prevent tipover:

- Install tipover restraint kit.
- Place heaviest items on the lower shelves.
- Load the lower shelves first.
- Do not set TV's or heavy items on this product.
- Never allow children to climb or hang from the shelves or side of this product.

Use of tipover restraint may only reduce but not remove the risk of tipover.