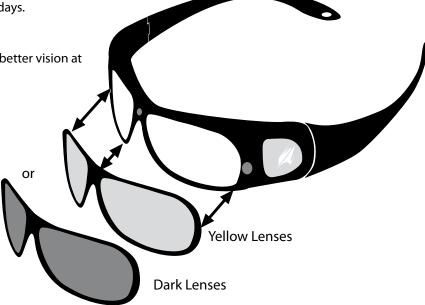

# Fit over sunglasses with inter changeable Frames

## 1. Frame with dark Lenses

For daylight: with polarised

**EU category 3** lenses for bright sunny days.

# 2. Frame with yellow Lenses

For nightlight: Night vision lenses enable better vision at night and in poor visibility.

The light polycarbonate Frame fits over most prescribtion glasses (see piture)

The UV 400 standart Lenses filter harmfull not visible UV rays in the wave range of 280 to 400 nanometre.