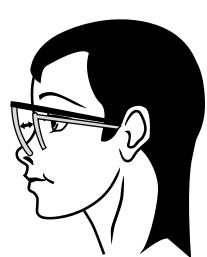

# 2. Frame with yellow Lenses

For nightlight: Night vision lenses enable better vision at night and in poor visibility.

The light polycarbonate Frame fits over most prescribtion glasses (see piture)

The UV 400 standart Lenses filter harmfull not visible UV rays in the wave range of 280 to 400 nanometre.