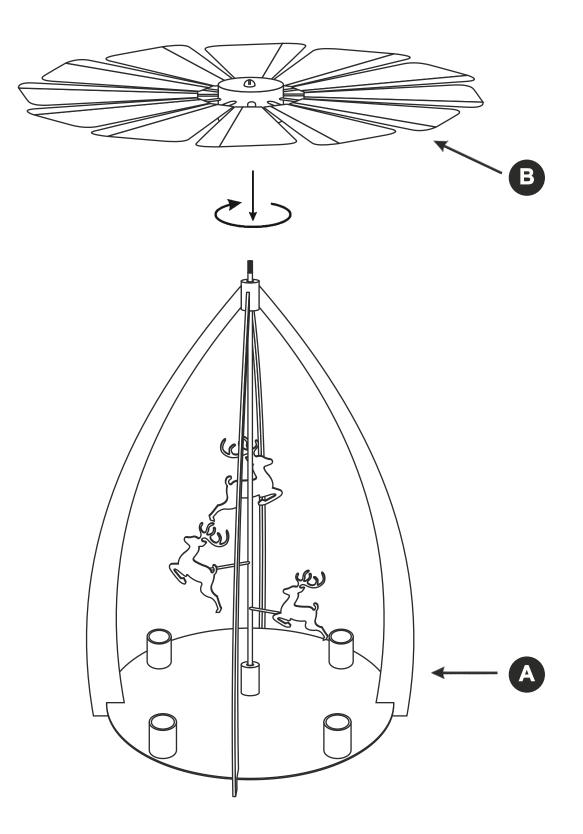

## Helicopter Candle Holder



## **Components**



## **CARE INSTRUCTIONS**

Never leave a burning candle unattended. Burn candle out of the reach of children and pets. Always leave at least 10cm between burningCandles. Do not burn candles on or near anything that can catch fire. Donot placce candles in a draught. Do not place candles near a Source of heat. Protect surface beneath from wax spillage and heat. Place candles in an upright position. Trim wick to about 1cm before lighting. Do not burn candles below 2cm from the base. Always snuff out the flame. Do not blow it out. keep the wax pool clear of matches and other debris to avoid flaring. Do not move a burning candles. **Made In India**