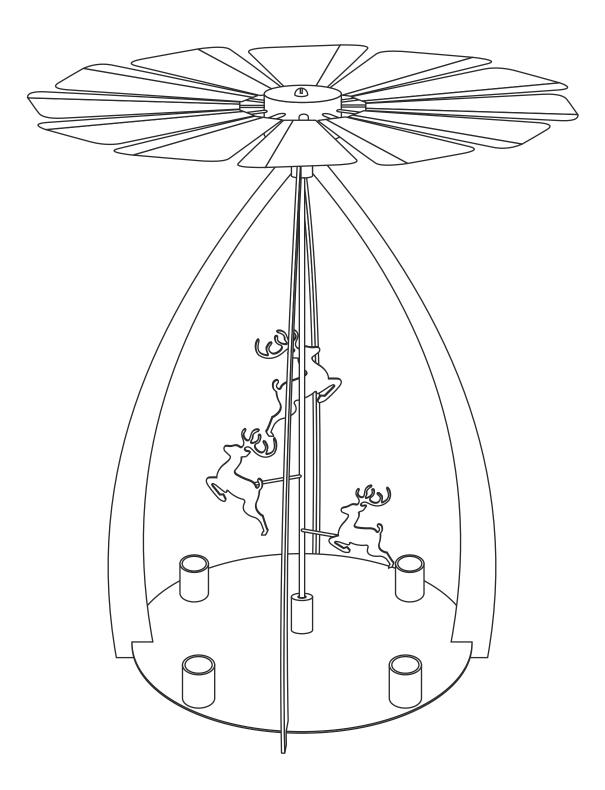

## Helicopter Candle Holder



## **Components**



## **CARE INSTRUCTIONS**

Never leave a burning candle unattended. Burn candle out of the reach of children and pets. Always leave at least 10cm between burningCandles. Do not burn candles on or near anything that can catch fire. Donot placce candles in a draught. Do not place candles near a Source of heat. Protect surface beneath from wax spillage and heat. Place candles in an upright position. Trim wick to about 1cm before lighting. Do not burn candles below 2cm from the base. Always snuff out the flame. Do not blow it out. keep the wax pool clear of matches and other debris to avoid flaring. Do not move a burning candles. **Made In India**