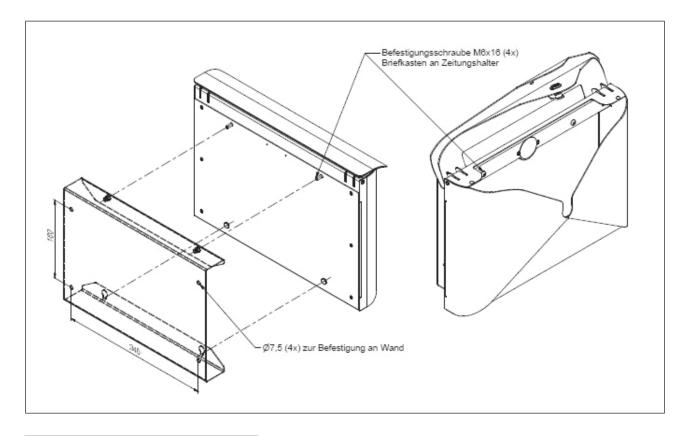

## Installation instructions

- 1. You need four holes in your wall; firstly you will attach the newspaper compartment with the provided dowel screws. (hole: 340 x 180 mm)
- 2. Subsequently you need to hang the mailbox in the newspaper compartment and let it slide downwards.
- 3. Inside the mailbox you now need to fasten two more screws, which you will find enclosed. (M6x16)
- 4. You can now lock your mailbox with the provided keys.
- 5. Done!